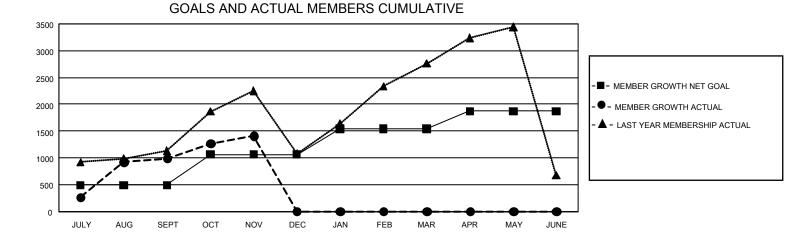

## GAT MONTHLY MEMBERSHIP PROGRESS REPORT Result

GMT Constitutional Area 6, Group E

REPORT DOES NOT INCLUDE CLUBS IN UNDISTRICTED AREAS.

| Clubs                 |               |           |               | Members               |                          |                         |                                                    |
|-----------------------|---------------|-----------|---------------|-----------------------|--------------------------|-------------------------|----------------------------------------------------|
| RESULTS FOR 2022-2023 |               |           |               | RESULTS FOR 2022-2023 |                          |                         |                                                    |
| QUARTER               | NEW CLUB GOAL | NEW CLUBS | DROPPED CLUBS | QUARTER               | EMBER GROWTH NET<br>GOAL | MEMBER GROWTH<br>ACTUAL | DROPPED MEMBERS<br>ACTUAL (including<br>transfers) |
| JULY/AUG/SEPT         | - 102         | 33        | 84            | JULY/AUG/SEPT         | 490                      | 1,897                   | 790                                                |
| OCT/NOV/DEC           | 48            | 10        | 14            | OCT/NOV/DEC           | 575                      | 912                     | 443                                                |
| JAN/FEB/MAR           | 30            | 0         | 0             | JAN/FEB/MAR           | 475                      | 0                       | 0                                                  |
| APR/MAY/JUNE          | 21            | 0         | 0             | APR/MAY/JUNE          | 330                      | 0                       | 0                                                  |