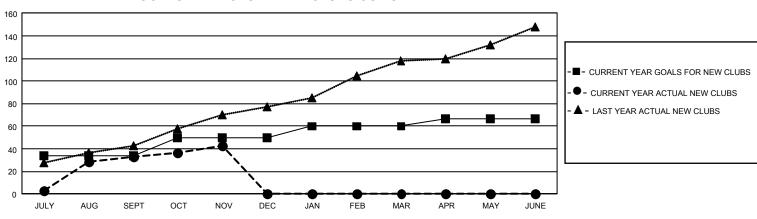

## GAT MONTHLY MEMBERSHIP PROGRESS REPORT Result

GMT Constitutional Area 6, Group E

REPORT DOES NOT INCLUDE CLUBS IN UNDISTRICTED AREAS.

| Clubs                 |               |           |               | Members               |                          |                         |                                                    |
|-----------------------|---------------|-----------|---------------|-----------------------|--------------------------|-------------------------|----------------------------------------------------|
| RESULTS FOR 2022-2023 |               |           |               | RESULTS FOR 2022-2023 |                          |                         |                                                    |
| QUARTER               | NEW CLUB GOAL | NEW CLUBS | DROPPED CLUBS | QUARTER               | EMBER GROWTH NET<br>GOAL | MEMBER GROWTH<br>ACTUAL | DROPPED MEMBERS<br>ACTUAL (including<br>transfers) |
| JULY/AUG/SEPT         | - 102         | 33        | 84            | JULY/AUG/SEPT         | 490                      | 1,897                   | 790                                                |
| OCT/NOV/DEC           | 48            | 10        | 14            | OCT/NOV/DEC           | 575                      | 912                     | 443                                                |
| JAN/FEB/MAR           | 30            | 0         | 0             | JAN/FEB/MAR           | 475                      | 0                       | 0                                                  |
| APR/MAY/JUNE          | 21            | 0         | 0             | APR/MAY/JUNE          | 330                      | 0                       | 0                                                  |